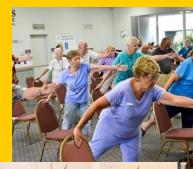

## You will learn to:

Must Register

- View falls as controllable
- Set goals for increasing activity
- · Make changes to reduce fall risks at home
- Exercise to increase strength and balance

Many older adults worry about falling and having their activities restricted.

A Matter of
Balance is an awardwinning program
designed to manage falls
and increase activity